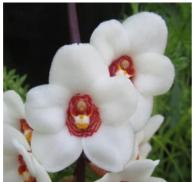

\$60

4066 S. hartmannii 'B.S.' HCC/AOC

4074 S. Kulnura Mission

**4075** S. hartmannii ('Snow White' x 'Dungog')

*S. hartmannii* ('Blue Knob' x 'Red \$60 Snow')

S. hartmannii 'Blue Knob'

\$45

S. hartmannii 'NR'