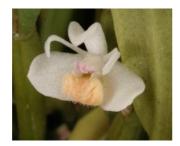

S. hartmannii 'Blue Knob'

\$45

4014 D. Saigon Victory 'Red'

4017 D. Jaffa 'Genesis'

4026 D. Touch of Class 'Darkest'

4030 D. Stunning 'Extremely'

*D. spec.* v. *curv*. 'Daylight Moon' FCC/AOC

D. Hunter Titanium 'Jazzy'