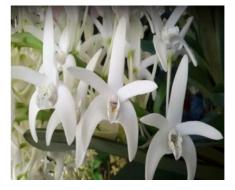

D. spec. v. spec. 'Windermere'

D. spec. v. spec. 'Windermere'

\$60

\$60

\$60

4032 D. Stunning 'Very'

4035 D. Wignot 'Andrew'

4037 D. Katrin's Gold 'Lips'

4046 D. Burgundy Bride 'Dell'

D. Yondi Tina 'Goliath' FCC/AOC \$45

D. spec. 'Herbstar Triffid'

D. spec. v. spec. 'Judgadi'

\$45

D. Jazz 'Windsor Downs'

\$45

4061

4068 Dendrobium (cadetia) taylori

**4087** *D.* (Gundy Sun x Yondi Tina 'Goliath' FCC/AOC)

4098 D. spec. v. spec. 'Windermere'

Self

D. spec. v. spec. 'Windermere'

D. spec. v. grandi. 'Jelita'

\$45

\$45