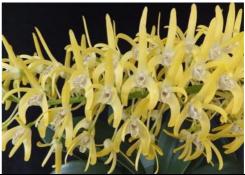

| CROSS | PARENT ONE                     | PARENT TWO                                        | PRICE |
|-------|--------------------------------|---------------------------------------------------|-------|
| 4007  | D. Amphion Algaea 'Moon Spot'  | D. Australian Sunblessed 'Red'                    | \$55  |
|       |                                |                                                   |       |
| 4015  | <i>D.</i> Wickersham 'Genesis' | D. Australia Ginger 'Wow' HCC-<br>AD/AOC HCC/ANOS | \$60  |
|       |                                |                                                   |       |
| 4016  | D. Grumpy Lady 'Purple Lip'    | D. Wickersham                                     | \$55  |
|       |                                |                                                   |       |
| 4048  | D. Kalon-Byrne Dimos           | D. Wickersham                                     | \$55  |
|       |                                |                                                   |       |
| 4049  | D. Tweetas 'Purple Frills'     | D. Wickersham                                     | \$60  |
|       |                                |                                                   |       |