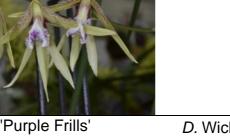

| CROSS | PARENT ONE                     | PARENT TWO                                        | PRICE |
|-------|--------------------------------|---------------------------------------------------|-------|
| 4007  | D. Amphion Algaea 'Moon Spot'  | D. Australian Sunblessed 'Red'                    | \$55  |
|       |                                |                                                   |       |
| 4015  | <i>D.</i> Wickersham 'Genesis' | D. Australia Ginger 'Wow' HCC-<br>AD/AOC HCC/ANOS | \$60  |
|       |                                |                                                   |       |
| 4016  | D. Grumpy Lady 'Purple Lip'    | D. Wickersham                                     | \$55  |
|       |                                |                                                   |       |
| 4048  | D. Kalon-Byrne Dimos           | D. Wickersham                                     | \$55  |
|       |                                |                                                   |       |
| 4049  | D. Tweetas 'Purple Frills'     | D. Wickersham                                     | \$60  |
|       |                                |                                                   |       |

#### 4050

D. Jack Tinson 'Genesis'

D. Wickersham 4129

4130 D. Kalon-Byrne Dimos 'Purple Lip'

4132 D. Wickersham

4135 D. Tweetas 'Purple Frills'