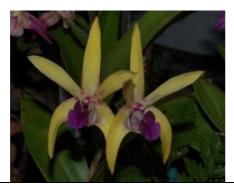

4046 D. Burgundy Bride 'Dell'

D. Yondi Tina 'Goliath' FCC/AOC \$45

D. spec. 'Herbstar Triffid'

D. spec. v. spec. 'Judgadi'

\$45

D. Jazz 'Windsor Downs'

\$45

4061