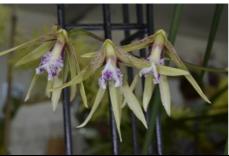

| CROSS | PARENT ONE                     | PARENT TWO                                        | PRICE |
|-------|--------------------------------|---------------------------------------------------|-------|
| 4007  | D. Amphion Algaea 'Moon Spot'  | D. Australian Sunblessed 'Red'                    | \$55  |
|       |                                |                                                   |       |
| 4015  | <i>D.</i> Wickersham 'Genesis' | D. Australia Ginger 'Wow' HCC-<br>AD/AOC HCC/ANOS | \$60  |
|       |                                |                                                   |       |
| 4016  | D. Grumpy Lady 'Purple Lip'    | D. Wickersham                                     | \$55  |
|       |                                |                                                   |       |
| 4048  | D. Kalon-Byrne Dimos           | D. Wickersham                                     | \$55  |
|       |                                |                                                   |       |
| 4049  | D. Tweetas 'Purple Frills'     | D. Wickersham                                     | \$60  |
|       |                                |                                                   |       |

#### 4050

D. Jack Tinson 'Genesis'

D. Wickersham 4129

4130 D. Kalon-Byrne Dimos 'Purple Lip'

4132 D. Wickersham

4135 D. Tweetas 'Purple Frills'