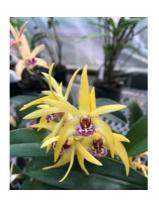

4046 D. Burgundy Bride 'Dell'

D. Yondi Tina 'Goliath' FCC/AOC \$45

D. spec. 'Herbstar Triffid'

D. spec. v. spec. 'Judgadi'

\$45

D. Jazz 'Windsor Downs'

\$45

4061

4068 Dendrobium (cadetia) taylori

**4087** *D.* (Gundy Sun x Yondi Tina 'Goliath' FCC/AOC)

4098 D. spec. v. spec. 'Windermere'

Self

D. spec. v. spec. 'Windermere'

D. spec. v. grandi. 'Jelita'

\$45

\$45