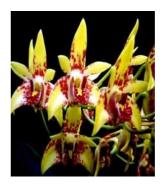

| CROSS | PARENT ONE                     | PARENT TWO                                        | PRICE |
|-------|--------------------------------|---------------------------------------------------|-------|
| 4007  | D. Amphion Algaea 'Moon Spot'  | D. Australian Sunblessed 'Red'                    | \$55  |
|       |                                |                                                   |       |
| 4015  | <i>D.</i> Wickersham 'Genesis' | D. Australia Ginger 'Wow' HCC-<br>AD/AOC HCC/ANOS | \$60  |
|       |                                |                                                   |       |
| 4016  | D. Grumpy Lady 'Purple Lip'    | D. Wickersham                                     | \$55  |
|       |                                |                                                   |       |
| 4048  | D. Kalon-Byrne Dimos           | D. Wickersham                                     | \$55  |
|       |                                |                                                   |       |
| 4049  | D. Tweetas 'Purple Frills'     | D. Wickersham                                     | \$60  |
|       |                                |                                                   |       |