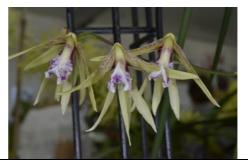

4046 D. Burgundy Bride 'Dell'

D. Yondi Tina 'Goliath' FCC/AOC \$45

D. spec. 'Herbstar Triffid'

D. spec. v. spec. 'Judgadi'

\$45

D. Jazz 'Windsor Downs'

\$45

4061

4068 Dendrobium (cadetia) taylori

**4087** *D.* (Gundy Sun x Yondi Tina 'Goliath' FCC/AOC)

4098 D. spec. v. spec. 'Windermere'

Self

D. spec. v. spec. 'Windermere'

D. spec. v. grandi. 'Jelita'

\$45

\$45