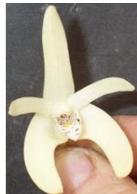

S. hartmannii 'Blue Knob'

\$45

4014 D. Saigon Victory 'Red'

4017 D. Jaffa 'Genesis'

4026 D. Touch of Class 'Darkest'

4030 D. Stunning 'Extremely'

*D. spec.* v. *curv*. 'Daylight Moon' FCC/AOC

D. Hunter Titanium 'Jazzy'

D. spec. v. spec. 'Windermere'

D. spec. v. spec. 'Windermere'

\$60

\$60

\$60

4032 D. Stunning 'Very'

4035 D. Wignot 'Andrew'

4037 D. Katrin's Gold 'Lips'